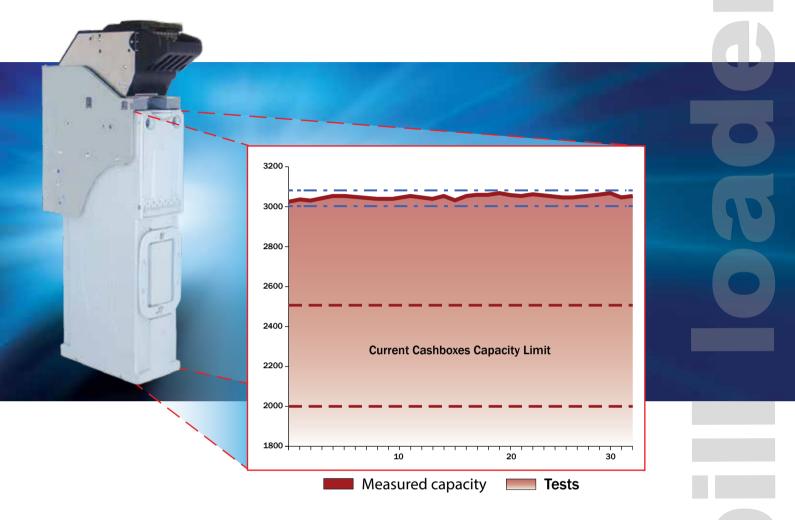

#### **Reduced Cash Collection Costs**

- · Largest cashbox capacity (3000-notes) in category prolongs uptime
- Cashbox front door enables guick cash extraction without removing cash box from housing