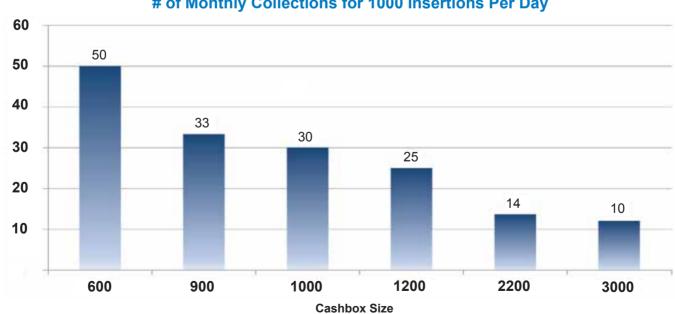

tion please visit www.CranePI.com



## **Reduce the Time Needed for Cash Management**

#### **Reduced Cash Collection Costs**

- · Largest cashbox capacity (3000-notes) in category prolongs uptime
- Cashbox front door enables guick cash extraction without removing cash box from housing

#### **Enhanced Reliability and Machine Uptime**

- · Detachable loader head provides easy access for untrained staff to bill path to clear jams
- · Non-protruding bezel reduces staff bumping and breakage accidents
- · Integrated bezel architecture minimizes jams resulting from misalignment of bill path

#### **Designed for Ease of Use**

- · User-intuitive bezel eliminates confusion on where note stack is to be inserted
- · Better support for inserted and rejected notes means bills don't drop on floor





### # of Monthly Collections for 1000 Insertions Per Day