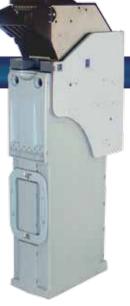

# **BNL3000** Bulk Note Loader with 3000 Cashbox

#### **Reduced Cash Collection Costs**

- · Largest cashbox capacity (3000-notes) in category prolongs uptime
- Cashbox front door enables guick cash extraction without removing cash box from housing

#### **Enhanced Reliability and Machine Uptime**

- · Detachable loader head provides easy access for untrained staff to bill path to clear jams
- · Non-protruding bezel reduces staff bumping and breakage accidents
- · Integrated bezel architecture minimizes jams resulting from misalignment of bill path

#### **Designed for Ease of Use**

- · User-intuitive bezel eliminates confusion on where note stack is to be inserted
- · Better support for inserted and rejected notes means bills don't drop on floor